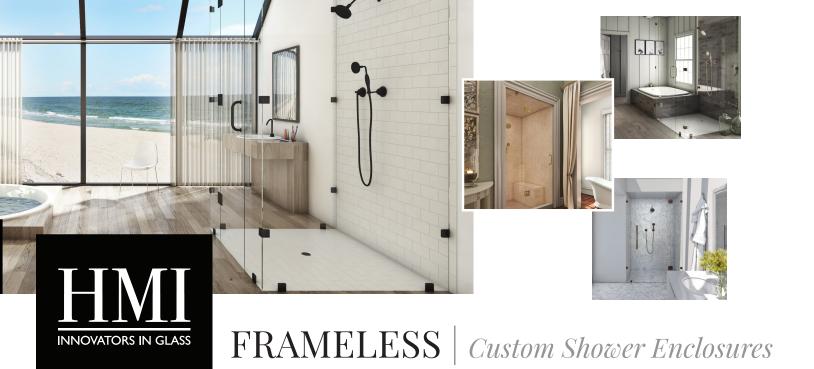

An HMI frameless shower is the gold standard in custom shower design. Virtually limitless in size and layout, creating your sanctuary space means looking at your bathroom through a new lens. With guidance from your glass professional, architect, designer and/or our in-house design & engineering experts, your dream shower is only steps away. Frameless custom showers fit beautifully into new construction projects, but are equally at home in bathroom renovations. Maximize space, open up site lines, honor windows and architectural details by designing for your space, not around it.

## **Product Details**

- Available width sizes: varies by series system
- Available heigth sizes: varies by glass type
- Glass thickness: 3/8" and 1/2" SGCC Certified Safety Tempered Glass
- Virtually limitless designs & configurations