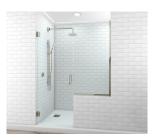

An HMI frameless shower is the gold standard in custom shower design. Virtually limitless in size and layout, creating your sanctuary space means looking at your bathroom through a new lens. With guidance from your glass professional, architect, designer and/or our in-house design & engineering experts, your dream shower is only steps away. Frameless custom showers fit beautifully into new construction projects, but are equally at home in bathroom renovations. Maximize space, open up site lines, honor windows and architectural details by designing for your space, not around it.

## **Product Details**

- Available width sizes: varies by series system
- Available heigth sizes: varies by glass type
- Glass thickness: 3/8" and 1/2" SGCC Certified Safety Tempered Glass
- Virtually limitless designs & configurations