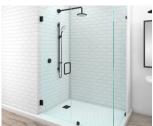

An HMI frameless shower is the gold standard in custom shower design. Virtually limitless in size and layout, creating your sanctuary space means looking at your bathroom through a new lens. With guidance from your glass professional, architect, designer and/or our in-house design & engineering experts, your dream shower is only steps away. Frameless custom showers fit beautifully into new construction projects, but are equally at home in bathroom renovations. Maximize space, open up site lines, honor windows and architectural details by designing for your space, not around it.

## **Product Details**

- Available width sizes: varies by series system
- Available heigth sizes: varies by glass type
- Glass thickness: 3/8" and 1/2" SGCC Certified Safety Tempered Glass
- Virtually limitless designs & configurations